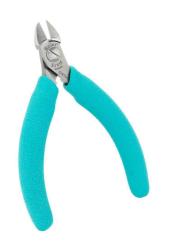

## 4-1/4" ESD Safe Flush Oval Head Side Cutter

Item No: 576TX2 4-1/4" ESD Safe Flush Oval Head Side Cutter

The Weller Erem Series 500 Micro is a full range of medium sized, robust, precision cutters with a wide range of head shapes. The cutters are made from high grade tool steel with tungsten carbide inserts along the cutting edges (over 80HRc). The precision cutters have a nonreflecting surface, are ESD safe and resharpenable.